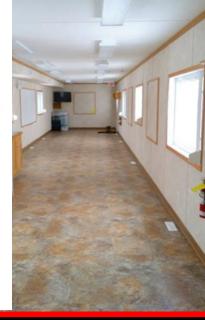

#### **Open Meeting**

-12ft by 60ft open concept.-2 - 400lb propane pigs.

-Tables & chairs

-Fridge, microwave, coffee pot, water cooler.