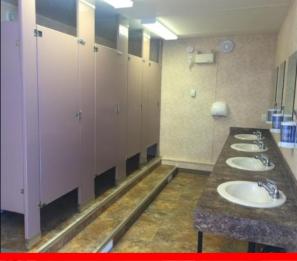

#### Deluxe Wash Car

Large flow volumes with internal water storage, hot water supply and multiple washroom fixtures.

-Separated men's & woman's entrances.

-Optional: Self Contained

#### Combo Wash Car

-His & Hers heated washrooms.

-Hot & cold running water.

-Flush toilets.

-Water storage.