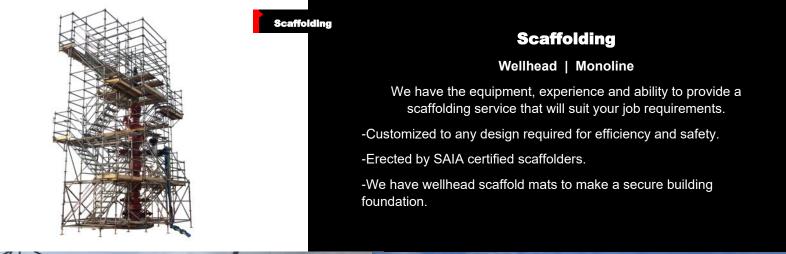

#### Scaffolding

#### Facility | Turnarounds | Construction | Maintenance

Facility scaffolding is a critical component in construction and maintenance projects, providing a safe and sturdy platform for workers to access elevated areas of a facility. It not only enhances safety but also contributes to the overall productivity of a project by facilitating access to hard-to-reach places, making repairs, inspections, and construction work more manageable. Facility scaffolding is a testament to the importance of careful planning and execution in construction, ensuring that workers have the necessary support to get the job done safely and effectively.