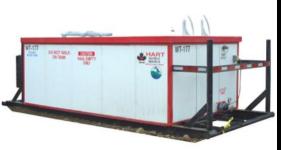

## Combo Sewer Tank

-10 cubic meter capacity.

-High level alarm.

wī Water Tank

Skidded water tanks with low level alarm and an internal distribution system.

#### Water Tank

-10 cubic meter capacity. -Low level alarm.

Keep the scaffold work area warm and out of the elements with our scaffold tarping systems, work safer and more efficiently!