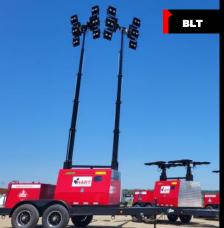

HART

221

**6kW Light Tower** -4 L.E.D. lights.

-Hydraulic mast. -30amp and 110v plug-ins.

LT 20kW

#### 20kW Light Tower

-6 L.E.D. lights. -Hydraulic mast. -30amp and 110v plug-ins.

Below shows one running light tower with the remote units using a 110v cord plug in eliminating two running motors in this configuration.

Some of the **Power & Lighting** spreads available with our equipment are below. Less running motors and more lighting than standard setups with our *Hybrid* equipment!