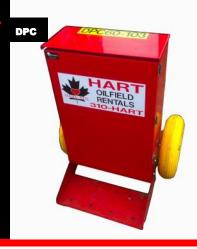

Light Tower -30kW generator. -12 L.E.D. lights. -1500 liter fuel tank for extended run time. -Multiple 30amp, 110v and also includes 1 - 60amp 4 wire 4 pole plug.





## Porta Potty Garbage -2 restrooms -4yd garbage bin

# -2800 liters water

-400 bbl connection -Fire Pump w/hoses / nozzles -Pulaskis / Shovels







## Winch Truck Combo Skid

-Haul multiple combo modules on a winch truck loadable skid.

-Easy to switch out modules so you can "pick" what units you require for your jobsite.

(Left: 2 -18 Light LED Stands, 4700 Liter Fuel Cube, Dual 100kW Generators)



## Combo Double

Generator

-60kW to 100kW models.

-Power distribution.

-Manual & auto transfer switch models.

#### Distribution Panel Carts

-30amp & 60amp. -Various types and sizes of receptacles.

Foam filled wheels.







#### **Fuel Storage**

- -Double walled.
- -Combo or skidded.
- -3000 liter to 4700 liter.

-Large capacity options available upon request.





#### Deluxe Wash Car

Large flow volumes with internal water storage, hot water supply and multiple washroom fixtures.

-Separated men's & woman's entrances.

-Optional: Self Contained





#### Combo Wash Car

-His & Hers heated washrooms.

-Hot & cold running water.

-Flush toilets.

-Water storage.





## Sewer Tank

Skidded sewer tanks with high level alarm.

## Combo Sewer Tank

-10 cubic meter capacity.

-High level alarm.



wī Water Tank



Skidded water tanks with low level alarm and an internal distribution system.

## Combo

#### Water Tank

-10 cubic meter capacity. -Low level alarm.









Keep the scaffold work area warm and