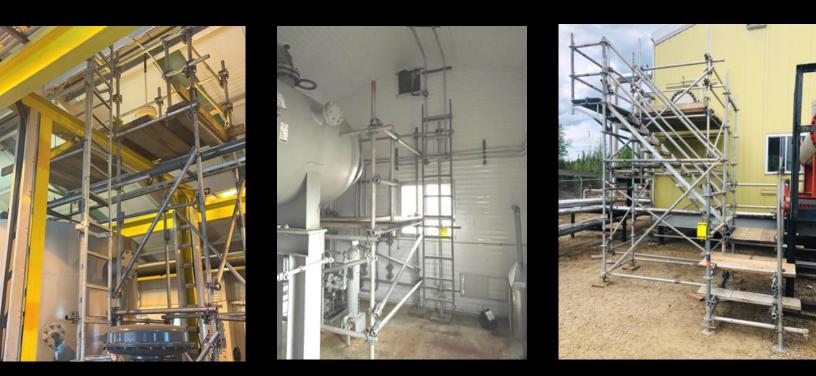

#### Scaffolding

#### Facility | Turnarounds | Construction | Maintenance

Facility scaffolding is a critical component in construction and maintenance projects, providing a safe and sturdy platform for workers to access elevated areas of a facility. It not only enhances safety but also contributes to the overall productivity of a project by facilitating access to hard-to-reach places, making repairs, inspections, and construction work more manageable. Facility scaffolding is a testament to the importance of careful planning and execution in construction, ensuring that workers have the necessary support to get the job done safely and effectively.