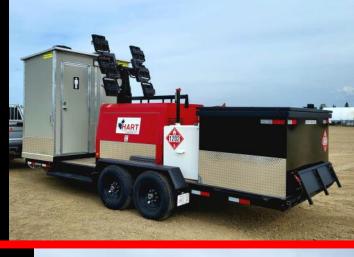

#### **Mobile Combo Support**

-His & Hers heated restrooms.
-Oil waste storage compartment.
-Garbage storage containment.
-2000 liter fuel storage with hose reel.
-Hydraulic L.E.D. light stand.
-30kW quiet pack generator.

## Mobile Combo Support Mini

-2 restrooms, 20kW and 25kW
 generator with distribution
 -6 L.E.D lights
 -1000 liter fuel tank with pump and

meter.

HYBRID

Big Light Tower -30kW generator. -12 L.E.D. lights. -1500 liter fuel tank for extended run time. -Multiple 30amp, 110v and also includes 1 - 60amp 4 wire 4 pole plug.