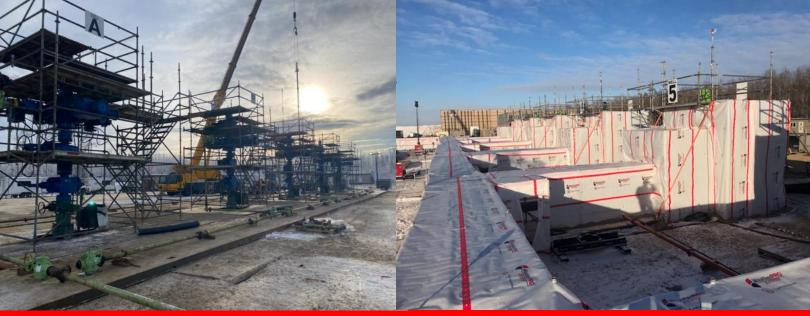

#### **Scaffold Wellhead Mats**

Designed to give a stable base around a wellhead for scaffold or any other structure. Keep the area clean and level with use of our scaffold mats!

#### Scaffolding

#### Facility | Turnarounds | Construction | Maintenance

Facility scaffolding is a critical component in construction and maintenance projects, providing a safe and sturdy platform for workers to access elevated areas of a facility. It not only enhances safety but also contributes to the overall productivity of a project by facilitating access to hard-to-reach places, making repairs, inspections, and construction work more manageable. Facility scaffolding is a testament to the importance of careful planning and execution in construction, ensuring that workers have the necessary support to get the job done safely and effectively.