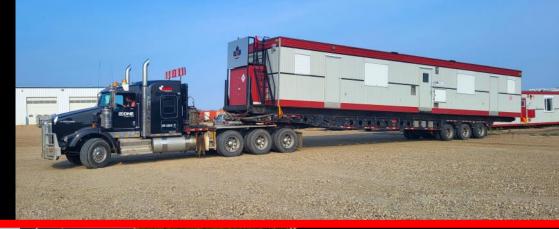

#### **Double Ender**

12ft & 14ft wide by 60ft accommodations with standard amenities.

Single Ender

12ft by 60ft living accommodations with a separate office / entry space.

E

#### **Roughneck Pull Trailer**

All the amenities of a home on wheels!
-Desk, dining table, TV w/satellite, full kitchen, washroom w/shower & bedroom.
-Winter capable & able to haul fully loaded.

LT760E