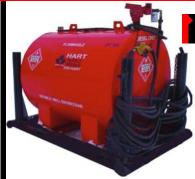

#### **Fuel Storage**

- -Double walled.
- -Combo or skidded.
- -3000 liter to 4700 liter.

-Large capacity options available upon request.