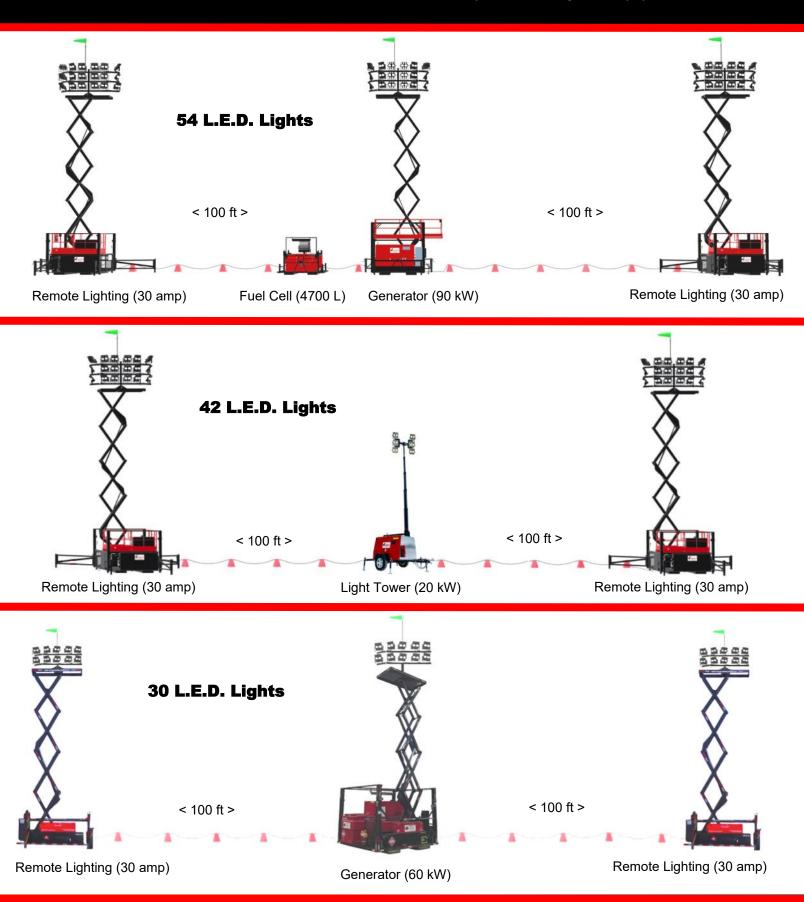

Some of the **Power & Lighting** spreads available with our equipment are below. Less running motors and more lighting than standard setups with our *Hybrid* equipment!