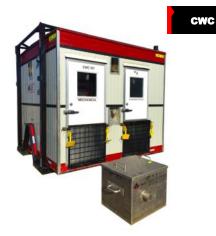

#### **Mobile Combo Support**

-His & Hers heated restrooms.
-Oil waste storage compartment.
-Garbage storage containment.
-2000 liter fuel storage with hose reel.
-Hydraulic L.E.D. light stand.
-30kW quiet pack generator.

## Mobile Combo Support Mini

-2 restrooms, 20kW and 25kW
 generator with distribution
 -6 L.E.D lights
 -1000 liter fuel tank with pump and

meter.

HYBRID

Big Light Tower -30kW generator. -12 L.E.D. lights. -1500 liter fuel tank for extended run time. -Multiple 30amp, 110v and also includes 1 - 60amp 4 wire 4 pole plug.