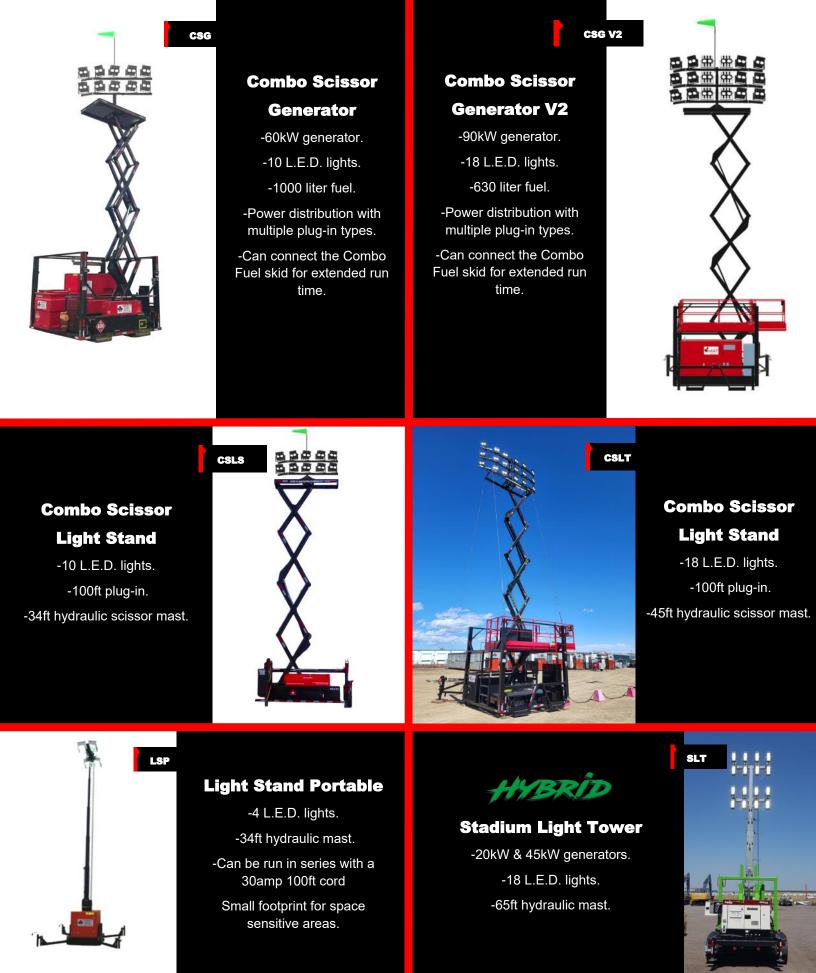

HART

221

**6kW Light Tower** -4 L.E.D. lights.

-Hydraulic mast. -30amp and 110v plug-ins.

LT 20kW

#### 20kW Light Tower

-6 L.E.D. lights. -Hydraulic mast. -30amp and 110v plug-ins.

Below shows one running light tower with the remote units using a 110v cord plug in eliminating two running motors in this configuration.

#### **Mobile Combo Support**

-His & Hers heated restrooms.
-Oil waste storage compartment.
-Garbage storage containment.
-2000 liter fuel storage with hose reel.
-Hydraulic L.E.D. light stand.
-30kW quiet pack generator.

## Mobile Combo Support Mini

-2 restrooms, 20kW and 25kW
 generator with distribution
 -6 L.E.D lights
 -1000 liter fuel tank with pump and

meter.

HYBRID

Big Light Tower -30kW generator. -12 L.E.D. lights. -1500 liter fuel tank for extended run time. -Multiple 30amp, 110v and also includes 1 - 60amp 4 wire 4 pole plug.