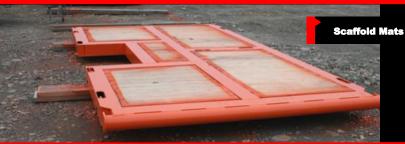

#### **Scaffold Wellhead Mats**

Designed to give a stable base around a wellhead for scaffold or any other structure. Keep the area clean and level with use of our scaffold mats!