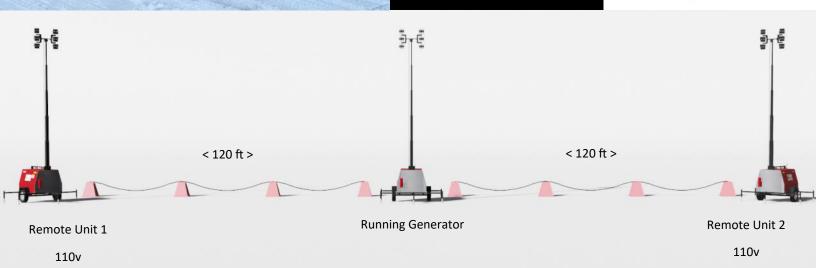

#### 20kW Light Tower

-6 L.E.D. lights. -Hydraulic mast. -30amp and 110v plug-ins.

Below shows one running light tower with the remote units using a 110v cord plug in eliminating two running motors in this configuration.