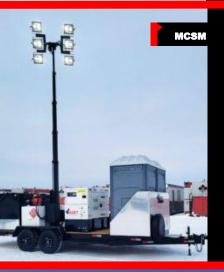

#### **Mobile Combo Support**

-His & Hers heated restrooms.
-Oil waste storage compartment.
-Garbage storage containment.
-2000 liter fuel storage with hose reel.
-Hydraulic L.E.D. light stand.
-30kW quiet pack generator.

## Mobile Combo Support Mini

-2 restrooms, 20kW and 25kW
 generator with distribution
 -6 L.E.D lights
 -1000 liter fuel tank with pump and

meter.

HYBRID

Big Light Tower -30kW generator. -12 L.E.D. lights. -1500 liter fuel tank for extended run time. -Multiple 30amp, 110v and also includes 1 - 60amp 4 wire 4 pole plug.