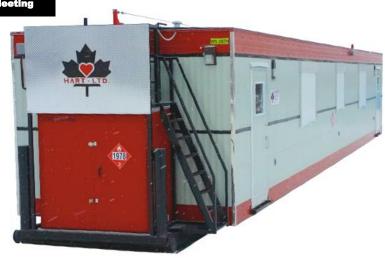

## **Command Center**

12ft by 60ft with an office on each side, common area and kitchenette in the middle.