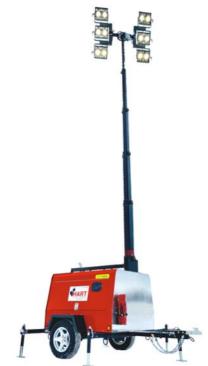

#### 20kW Light Tower

-6 L.E.D. lights. -Hydraulic mast. -30amp and 110v plug-ins.

Below shows one running light tower with the remote units using a 110v cord plug in eliminating two running motors in this configuration.