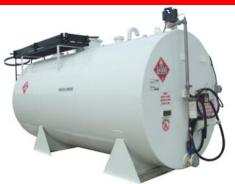

#### **Fuel Storage**

- -Double walled.
- -Combo or skidded.
- -3000 liter to 4700 liter.

-Large capacity options available upon request.