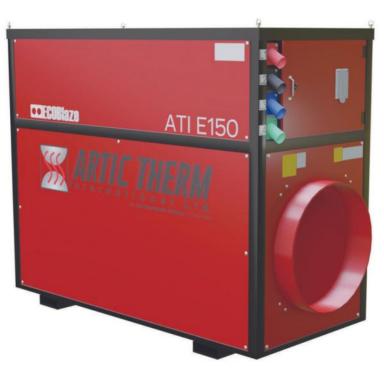

#### **Electric Heaters**

Compliant with green buildings | Low noise operation | Reduced fuel burn

ATI 1800 85 C / 185 F 1,800,000 BTU 20,000 CFM **ATI E150** 135 C / 275 F Up to 512,500 BTU Up to 14,500 CFM