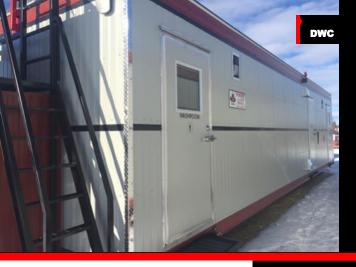

#### **Double Ender**

12ft & 14ft wide by 60ft accommodations with standard amenities.

Single Ender

12ft by 60ft living accommodations with a separate office / entry space.

E

## **Command Center**

12ft by 60ft with an office on each side, common area and kitchenette in the middle.