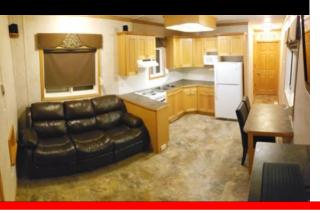

#### **Double Ender**

12ft & 14ft wide by 60ft accommodations with standard amenities.

Single Ender

12ft by 60ft living accommodations with a separate office / entry space.

E

#### **Roughneck Pull Trailer**

All the amenities of a home on wheels!
-Desk, dining table, TV w/satellite, full kitchen, washroom w/shower & bedroom.
-Winter capable & able to haul fully loaded.

LT760E