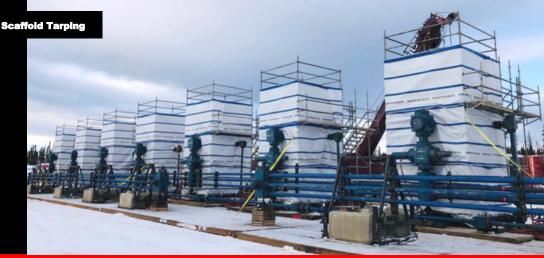

#### Water Tank

-10 cubic meter capacity. -Low level alarm.

Keep the scaffold work area warm and out of the elements with our scaffold tarping systems, work safer and more efficiently!

#### **Scaffold Wellhead Mats**

Designed to give a stable base around a wellhead for scaffold or any other structure. Keep the area clean and level with use of our scaffold mats!