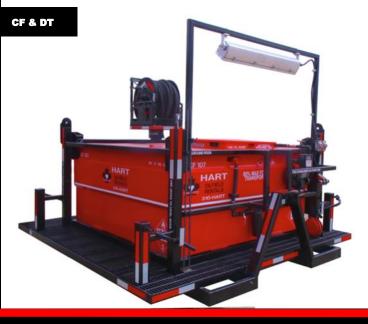

#### **Mobile Combo Support**

-His & Hers heated restrooms.
-Oil waste storage compartment.
-Garbage storage containment.
-2000 liter fuel storage with hose reel.
-Hydraulic L.E.D. light stand.
-30kW quiet pack generator.

## Mobile Combo Support Mini

-2 restrooms, 20kW and 25kW
 generator with distribution
 -6 L.E.D lights
 -1000 liter fuel tank with pump and

meter.

HYBRID

Big Light Tower -30kW generator. -12 L.E.D. lights. -1500 liter fuel tank for extended run time. -Multiple 30amp, 110v and also includes 1 - 60amp 4 wire 4 pole plug.