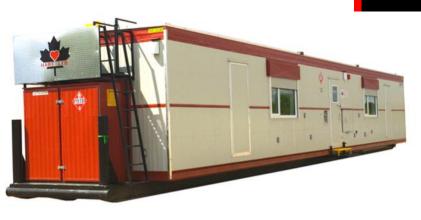

#### **Double Ender**

12ft & 14ft wide by 60ft accommodations with standard amenities.

Single Ender

12ft by 60ft living accommodations with a separate office / entry space.

E

## **Command Center**

12ft by 60ft with an office on each side, common area and kitchenette in the middle.