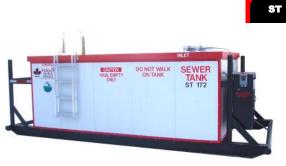

## Sewer Tank

Skidded sewer tanks with high level alarm.

## Combo Sewer Tank

-10 cubic meter capacity.

-High level alarm.

wī Water Tank

Skidded water tanks with low level alarm and an internal distribution system.