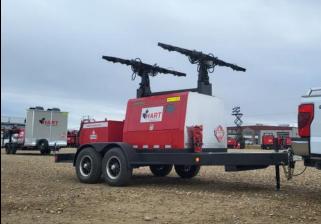

HART

221

**6kW Light Tower** -4 L.E.D. lights.

-Hydraulic mast. -30amp and 110v plug-ins.

LT 20kW

#### 20kW Light Tower

-6 L.E.D. lights. -Hydraulic mast. -30amp and 110v plug-ins.

Below shows one running light tower with the remote units using a 110v cord plug in eliminating two running motors in this configuration.

Some of the **Power & Lighting** spreads available with our equipment are below. Less running motors and more lighting than standard setups with our *Hybrid* equipment!