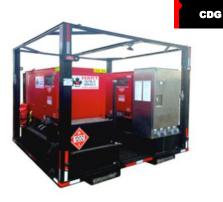

#### **Mobile Combo Support**

-His & Hers heated restrooms.
-Oil waste storage compartment.
-Garbage storage containment.
-2000 liter fuel storage with hose reel.
-Hydraulic L.E.D. light stand.
-30kW quiet pack generator.

## Mobile Combo Support Mini

-2 restrooms, 20kW and 25kW
 generator with distribution
 -6 L.E.D lights
 -1000 liter fuel tank with pump and

meter.

HYBRID

Big Light Tower -30kW generator. -12 L.E.D. lights. -1500 liter fuel tank for extended run time. -Multiple 30amp, 110v and also includes 1 - 60amp 4 wire 4 pole plug.