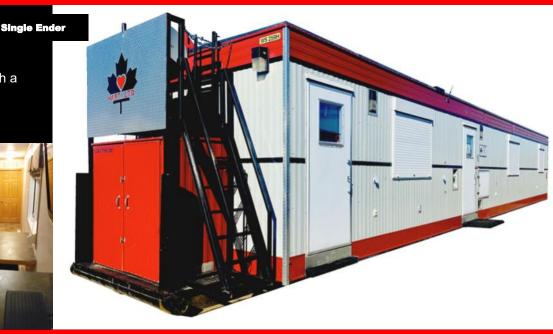

#### Double Ender

#### **Double Ender**

12ft & 14ft wide by 60ft accommodations with standard amenities.

Single Ender

12ft by 60ft living accommodations with a separate office / entry space.

E