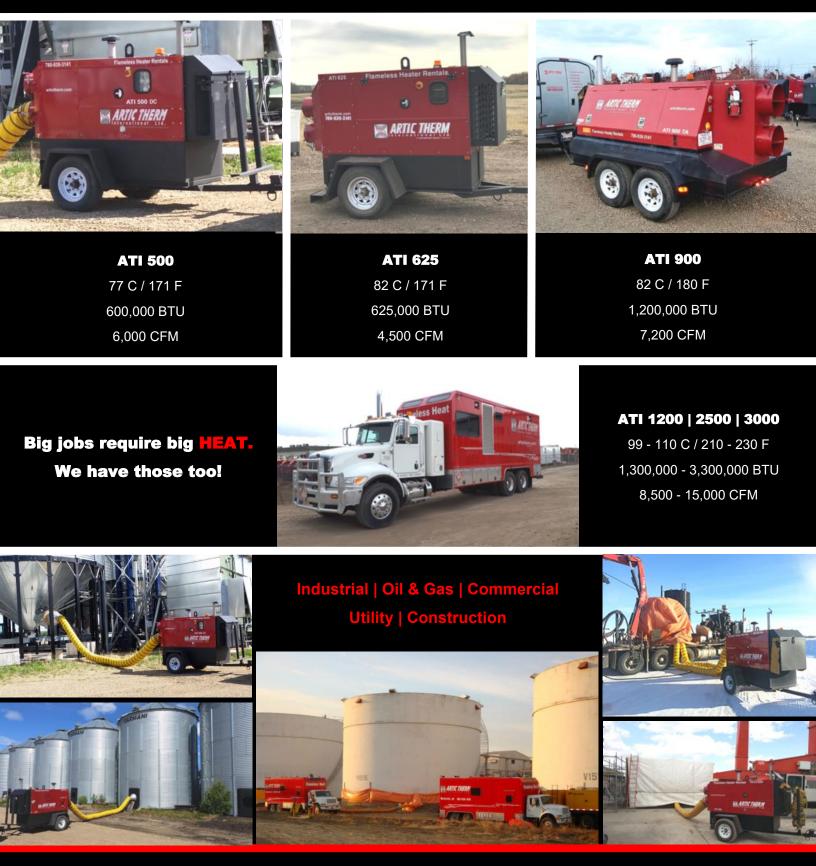

#### Flameless Heaters

Wellhead Heating | Tank Coating | Thawing | Fresh Air Circulation & Heating | Grain Drying | Pipe Expansion

Flameless heat helps in many ways. Warm workspaces, thawing applications, breathable hot air and much more...

VISIT www.artictherm.com