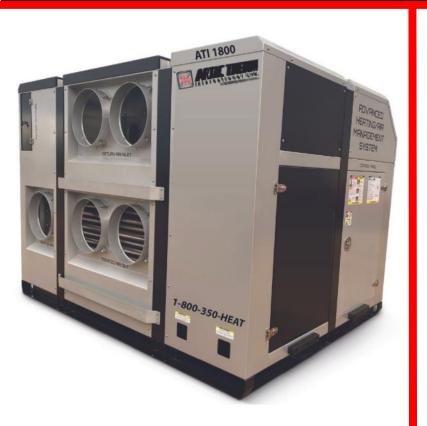

#### **Electric Heaters**

Compliant with green buildings | Low noise operation | Reduced fuel burn

ATI 1800 85 C / 185 F 1,800,000 BTU 20,000 CFM **ATI E150** 135 C / 275 F Up to 512,500 BTU Up to 14,500 CFM