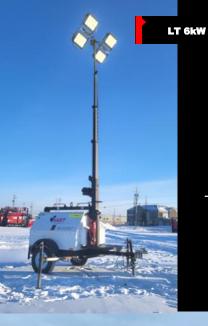

HART

221

**6kW Light Tower** -4 L.E.D. lights.

-Hydraulic mast. -30amp and 110v plug-ins.

LT 20kW