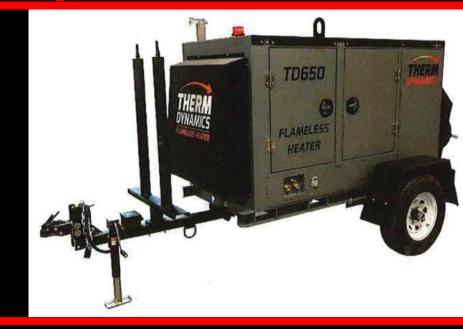

#### Natural Gas / Propane Heaters

No Flame | No Fumes | No fuss

**ATI TD650** 82 C / 180 F 650,000 BTU 7,200 CFM