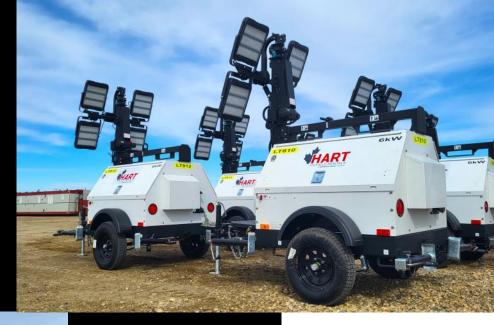

Some of the **Power & Lighting** spreads available with our equipment are below. Less running motors and more lighting than standard setups with our *Hybrid* equipment!