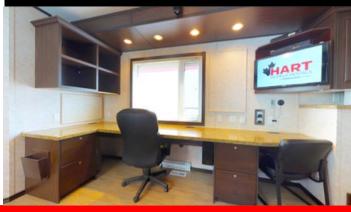

## **Command Center**

12ft by 60ft with an office on each side, common area and kitchenette in the middle.