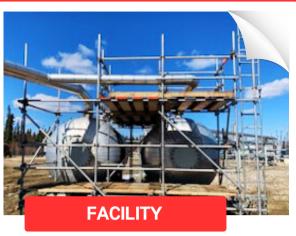

## SCAFFOLDING SERVICES

- Facility
- V Turnaround
- Construction
- 🤣 Maintenance
- Inspections
- Repairs
- 🤣 Vessels
- 🤣 Wellhead
- 🤣 Monoline

Scaffolding is a critical component in construction and maintenance projects, providing a safe and sturdy platform for workers to access elevated areas.