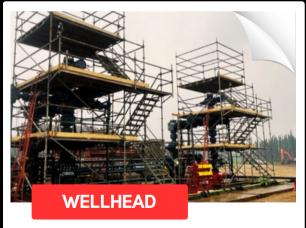

## SCAFFOLDING SERVICES

- Facility
- V Turnaround
- Construction
- 🤣 Maintenance
- Inspections
- Repairs
- 🤣 Vessels
- 🤣 Wellhead
- 🤣 Monoline

Scaffolding is a critical component in construction and maintenance projects, providing a safe and sturdy platform for workers to access elevated areas.

## SCAFFOLDING

Customized to any design required for efficiency and safety. Erected by SAIA certified scaffolders.

Multiple wellheads / monoline. Scaffold mats give a stable base. Scaffold Tarping can be used to keep your crews out of the elements.