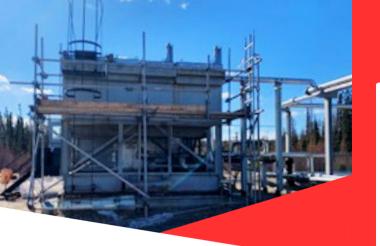

## SCAFFOLDING

Customized to any design required for efficiency and safety. Erected by SAIA certified scaffolders.

Multiple wellheads / monoline. Scaffold mats give a stable base. Scaffold Tarping can be used to keep your crews out of the elements.