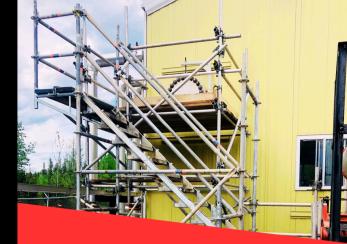

## SCAFFOLDING SERVICES

- Facility
- V Turnaround
- Construction
- 🤣 Maintenance
- Inspections
- Repairs
- 🤣 Vessels
- 🤣 Wellhead
- 🤣 Monoline

Scaffolding is a critical component in construction and maintenance projects, providing a safe and sturdy platform for workers to access elevated areas.

## SCAFFOLDING

Customized to any design required for efficiency and safety. Erected by SAIA certified scaffolders.

Multiple wellheads / monoline. Scaffold mats give a stable base. Scaffold Tarping can be used to keep your crews out of the elements.